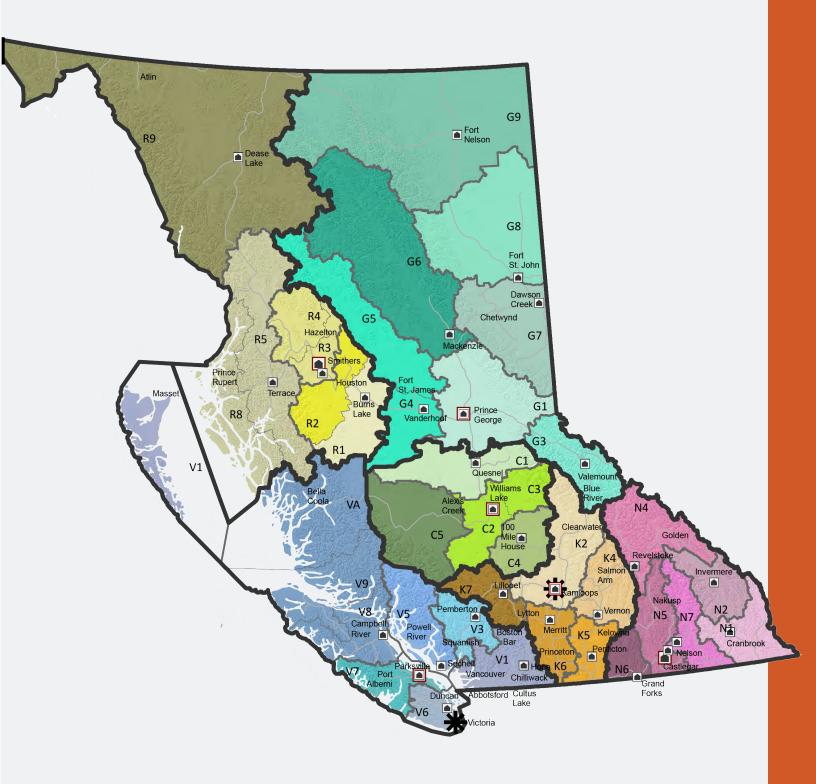

### D. WORK TERM PLACEMENT

| Are you willing to relocate for the summer to anywhere in the provinc  | e where a placement is available?                                     |
|------------------------------------------------------------------------|-----------------------------------------------------------------------|
| Yes No                                                                 |                                                                       |
| If not please indicate your preferred location for your summer work to | erm (if there is more than one location list in order of preference): |
|                                                                        |                                                                       |
|                                                                        |                                                                       |
|                                                                        |                                                                       |
| Cariboo Fire Centre                                                    | Northwest Fire Centre                                                 |
| C1 - Quesnel Fire Zone                                                 | R1 - Nadina Fire Zone                                                 |
| C1 - Questier Fire Zone  C2/C3 - Central Cariboo Fire Zone             | R2 - Nadina Fire Zone                                                 |
| C4 - 100 Mile House Fire Zone                                          | R3/R4 - Bulkley Fire Zone                                             |
| C5 - Chilcotin Fire Zone                                               | R5/R4 - Buildey File Zone                                             |
|                                                                        | R9 - Cassiar Fire Zone                                                |
| Coastal Fire Centre                                                    |                                                                       |
| V1 - Fraser Fire Zone                                                  | Prince George Fire Centre                                             |
| V3 - Pemberton Fire Zone                                               | G1 - Prince George Fire Zone                                          |
| V5 - Sunshine Coast Fire Zone                                          | G3 - Robson Valley Fire Zone                                          |
| V6 - South Island Fire Zone                                            | G4/G5 - VanJam Fire Zone                                              |
| V7 - Mid Island Fire Zone                                              | G6 - Mackenzie Fire Zone                                              |
| V8/V9/VA - North Island Mid Coast Fire Zone                            | G7 - Dawson Creek Fire Zone                                           |
|                                                                        | G8 - Fort St. John Fire Zone                                          |
| Kamloops Fire Centre                                                   | G9 - Fort Nelson Fire Zone                                            |
| K2 - Kamloops Fire Zone                                                | Southeast Fire Centre                                                 |
| K4 - Vernon Fire Zone                                                  | N1 -Cranbrook Fire Zone                                               |
| K5 - Penticton Fire Zone                                               | N2 - Invermere Fire Zone                                              |
| K6 - Merritt Fire Zone                                                 | N4 - Columbia Fire Zone                                               |
| K7 - Lillooet Fire Zone                                                | N5 - Arrow Fire Zone                                                  |

N6 - Boundary Fire Zone

N7 - Kootenay Lake Fire Zone